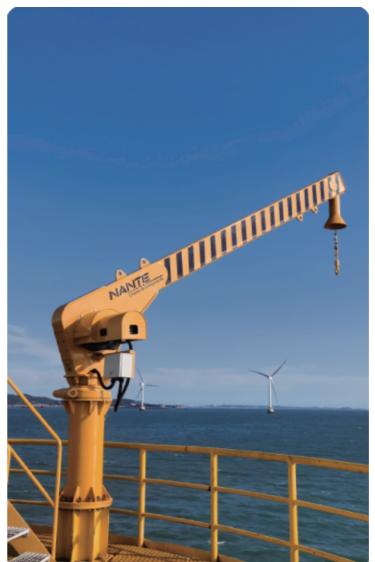

Customized Offshore Crane Projects

NTDC series davit crane is installed in the oil & gas offshore platform or offshore wind power tower. This crane is used to liftingthe tools and spare parts products from seaborne resupply vessels, sometimes, it is also used for rescue at sea. NTDC series offshoredavit crane can be customized from 500kg to 5000kg, the boom length can be customized from 5m-11m, and the lifting height can be customized from 5m-30m.

## Advanced features:

- 1. The boom is 270° rotational and include 4 lugs for different installation and rescue purpose.
- 2. Include observation windows design which is used to observe the wear and replace the wire rope.
- 3. IP66 gear motor with double speed design can reduce the shock starting, make the lifting up and down smoothly.
- 4. High quality coating process follow ISO 12944 C5-H which can adapt to the harsh marine environment.