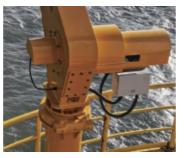

Customized Offshore Crane Projects

NTDC series davit crane is installed in the oil & gas offshore platform or offshore wind power tower. This crane is used to liftingthe tools and spare parts products from seaborne resupply vessels, sometimes, it is also used for rescue at sea. NTDC series offshoredavit crane can be customized from 500kg to 5000kg, the boom length can be customized from 5m-11m, and the lifting height can be customized from 5m-30m.

## Advanced features:

- 1. The boom is 270° rotational and include 4 lugs for different installation and rescue purpose.
- 2. Include observation windows design which is used to observe the wear and replace the wire rope.
- 3. IP66 gear motor with double speed design can reduce the shock starting, make the lifting up and down smoothly.
- 4. High quality coating process follow ISO 12944 C5-H which can adapt to the harsh marine environment.