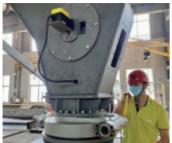

Customized Offshore Crane Projects

NTDC series davit crane is installed in the oil & gas offshore platform or offshore wind power tower. This crane is used to liftingthe tools and spare parts products from seaborne resupply vessels, sometimes, it is also used for rescue at sea. NTDC series offshoredavit crane can be customized from 500kg to 5000kg, the boom length can be customized from 5m-11m, and the lifting height can be customized from 5m-30m.