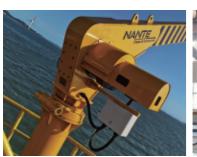

Customized Offshore Crane Projects

NTDC series davit crane is installed in the oil & gas offshore platform or offshore wind power tower. This crane is used to liftingthe tools and spare parts products from seaborne resupply vessels, sometimes, it is also used for rescue at sea. NTDC series offshoredavit crane can be customized from 500kg to 5000kg, the boom length can be customized from 5m-11m, and the lifting height can be customized from 5m-30m.

## Advanced features:

- 1. The boom is 270° rotational and include 4 lugs for different installation and rescue purpose.
- 2. Include observation windows design which is used to observe the wear and replace the wire rope.
- 3. IP66 gear motor with double speed design can reduce the shock starting, make the lifting up and down smoothly.
- 4. High quality coating process follow ISO 12944 C5-H which can adapt to the harsh marine environment.