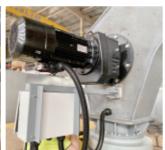

## Advanced features:

- 1. The boom is 270° rotational and include 4 lugs for different installation and rescue purpose.
- 2. Include observation windows design which is used to observe the wear and replace the wire rope.
- 3. IP66 gear motor with double speed design can reduce the shock starting, make the lifting up and down smoothly.
- 4. High quality coating process follow ISO 12944 C5-H which can adapt to the harsh marine environment.